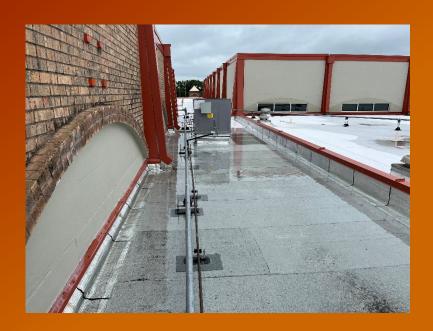

|    |                 |    |                                |    |               |    |                 | \$             | 308,355     |                         |            |                        |         |
| TOTALS                                                | \$  | 20,790,000      | \$ | 21,098,355     | \$ | 21,454,904      | \$ | (58,969)                       | \$ | (403,614)     | \$ | 21,051,290      | \$             | 47,065      | \$                      | 20,560,347 | \$                     | 490,943 |



# Non-Bond 2021 &

## ESSR Projects Update

May 8, 2023

## AHS Re-Roofing Ph. 1, 2 & 3

- ® Closeout Documents are under Final Review prior to Final Payment
- ® Roofing Contractor Completing Minor Repairs
- ® Consultants working with Contractor under New Warranty





## **ESSER** Projects

#### Dubose Pavilion; AHS Ag Barn; JROTC Marching Pad

- Dubose Final Playground Striping Scheduled next Week; Grading and Punchlist
- AHS Marching Pad Complete and Punchlist near Complete
- Ag Barn Plumbing Complete; Electrician near Complete; Sand Fill for Pens and Arena area pending Final Grading
- ® Substantial Completion adjusted to May 1st; Additional Weather Delays in April





### WAMS Track & Field

#### TRACK AND FIELD IMPROVEMENTS

- ® Track Select Fill and Gravel Subgrade near Complete
- Track Perimeter Formwork near Complete
- Tennis Subgrade, Forming and Post-Tension(PT) Cable Placement Completed
- ® Tennis Concrete Slab Complete, and initial PT stress Completed
- ® Tennis Perimeter Fencing in Progress











## Misc Projects

#### **Existing R