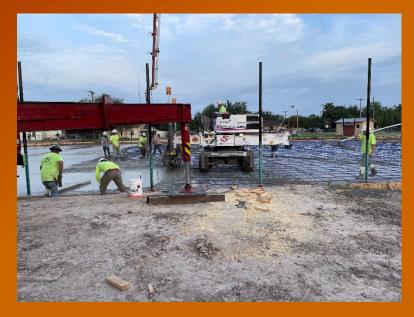

### WAMS Track & Field

#### TRACK AND FIELD IMPROVEMENTS

- ® Track Select Fill and Gravel Subgrade near Complete
- Track Perimeter Formwork near Complete
- Tennis Subgrade, Forming and Post-Tension(PT) Cable Placement Completed
- ® Tennis Concrete Slab Complete, and initial PT stress Completed
- ® Tennis Perimeter Fencing in Progress