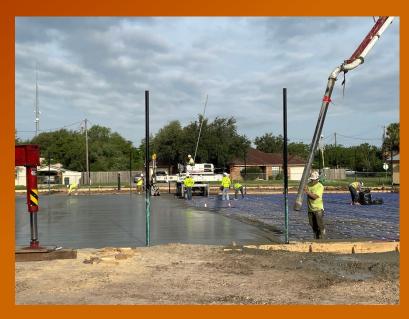

### WAMS Track & Field

#### TRACK AND FIELD IMPROVEMENTS

- ® Track Select Fill and Gravel Subgrade near Complete
- Track Perimeter Formwork near Complete
- Tennis Subgrade, Forming and Post-Tension(PT) Cable Placement Completed
- ® Tennis Concrete Slab Complete, and initial PT stress Completed
- ® Tennis Perimeter Fencing in Progress