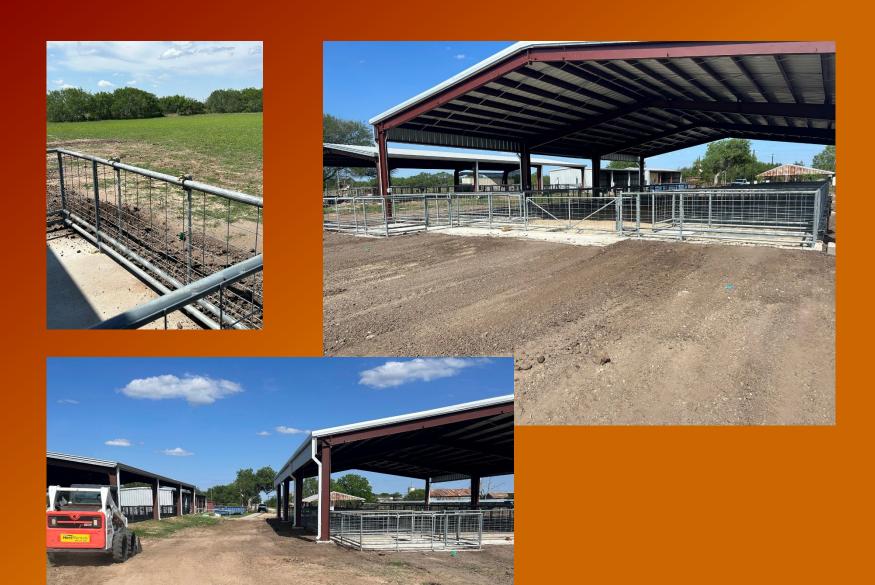

#### Dubose Pavilion; AHS Ag Barn; JROTC Marching Pad

- Dubose Final Playground Striping Scheduled next Week; Grading and Punchlist
- AHS Marching Pad Complete and Punchlist near Complete
- Ag Barn Plumbing Complete; Electrician near Complete; Sand Fill for Pens and Arena area pending Final Grading
- ® Substantial Completion adjusted to May 1st; Additional Weather Delays in April