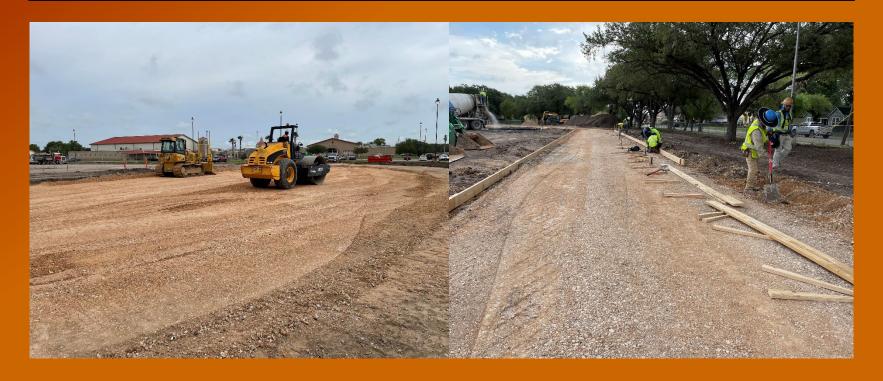

### WAMS Track & Field

#### TRACK AND FIELD IMPROVEMENTS

- ® Track Select Fill and Gravel Subgrade near Complete
- Track Perimeter Formwork near Complete
- Tennis Subgrade, Forming and Post-Tension(PT) Cable Placement Completed
- ® Tennis Concrete Slab Complete, and initial PT stress Completed
- ® Tennis Perimeter Fencing in Progress